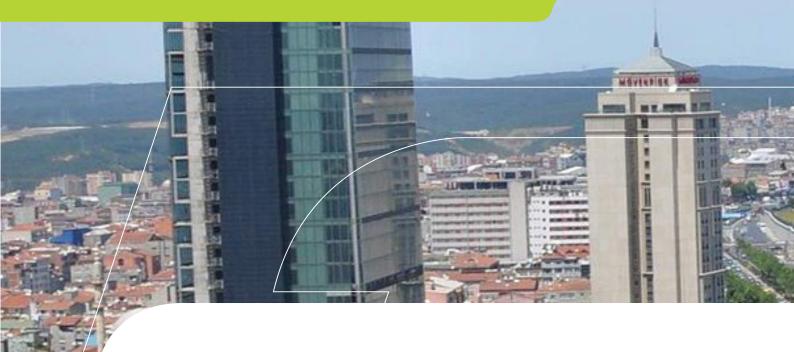

### **Project Overview and Details**

Istanbul Sapphire is an integrated project which includes residence, leisure zone, shopping center and observation terrace together. As of 2011 it is the tallest building in Istanbul and Turkey, located in the central business district of 4.Levent.

Sapphire Tower has 10 basement floors, rises 54 floors above ground level, and boasts an above-ground roof height of 238 meters (the building has an overall structural height of 261 meters including its spire, which is part of the design and not a radio antenna.)