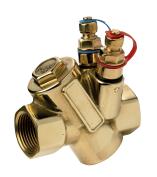

#### Solution

Preferred Dynamic Balancing Valve solution for Istanbul Sapphire heating and cooling systems is 308 pcs of Frese ALPHA Series.