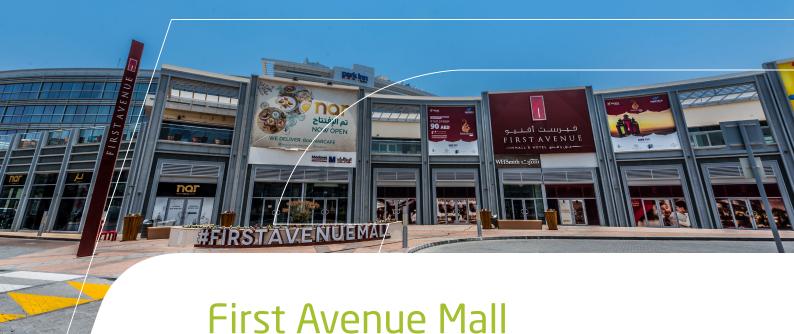

## **Project Overview and Details**

First Avenue Mall is designed as an environmentally friendly, contemporary, European-style mall, with an indoor-outdoor boulevard and Arabesque influences.

The two storey development is stretched over nearly 50,000 m<sup>2</sup> and comprises of more than 50 high-street retailers and over 15 restaurants and cafes.

First Avenue Mall is strategically located in the rapidly growing suburban area of Dubai Motor City overlooking the racetrack at Dubai Autodrome, which is a world-class motorsport facility.